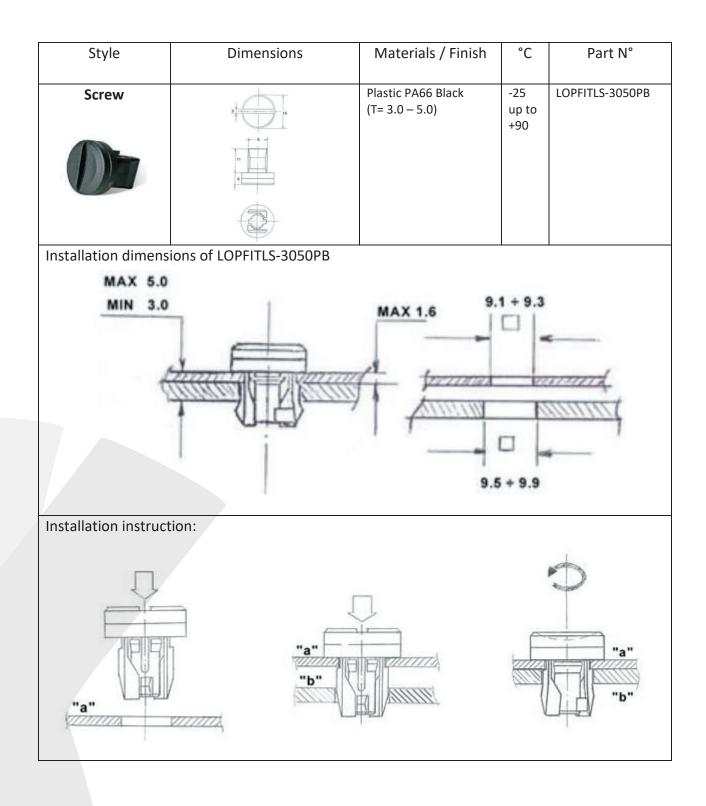

## Light duty One Piece Push Turn Close TurnLock series – LOPPTCTL series

Operation by hand installation.

By using the single-hole mounting the installation is very easy.

Assembly absorbs shock and vibration.

Due to the small panel thickness where the parts can be applied,

this assembly is ideal for sheet metal panel applications.

| LOPPTCTL-1Z : T = P + F  | Tmax = 6.35 mm | Tmin = 1.35 mm |
|--------------------------|----------------|----------------|
| LOPPTCTLB-1Z : T = P + F | Tmax = 6.00 mm | Tmin = 1.00 mm |