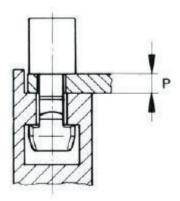

## **Properties:**

This Fastener fastens panels in electrical switch cabinets (e.g. 19"-equipement) to modular bars.

The dimension of the front panel and the modular bar as well as the color determine the final design of the fastener.