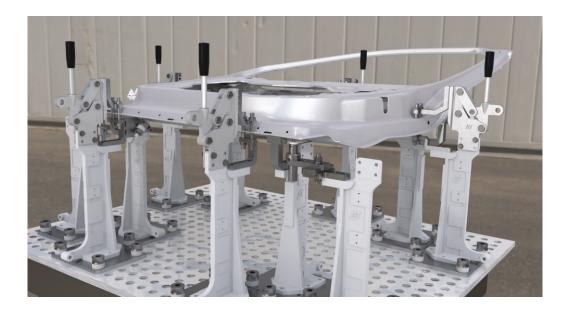

## **Automatable Clamps-Female Mounting**

### **CLAMPS**

- · Versions with female
- · Steel version produced by hot-forging
- Geomet surface protection treatment
- · Modular bores for adjustment angle fastening
- Eccentric bolt for calibration and clearance regeneration
- Opening angle 90°

### **RISERS**

- · Cast-iron version produced by casting
- Nodular cast iron EN-GSJ400
- Modular bores for adjustment angle surface fastening and assembly
- As for cast-iron version, treated with prime coat of paint (rust protection)
- · RAL painting on demand