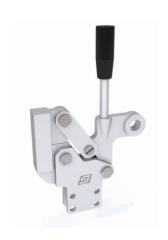

### **CLAMPS**

- · Versions with female
- · Steel version produced by hot-forging
- Geomet surface protection treatment
- · Modular bores for adjustment angle fastening
- Eccentric bolt for calibration and clearance regeneration
- Opening angle 90°

#### Model No: IMHF - 3512 - PN

Base: Female Mounting

Size: Medium Weight: 2 Kgs.

Holding Force: 700 Kgs

Max. Torque by Weight: 2.5N.m