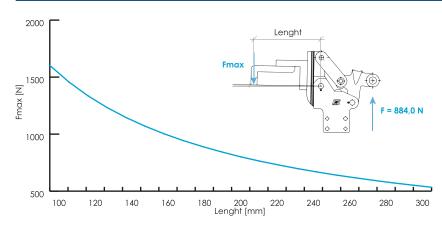

#### Model No: IMHF - 3512 - PN

Base: Female Mounting

Size: Medium Weight: 2 Kgs.

Holding Force: 700 Kgs

Max. Torque by Weight: 2.5N.m